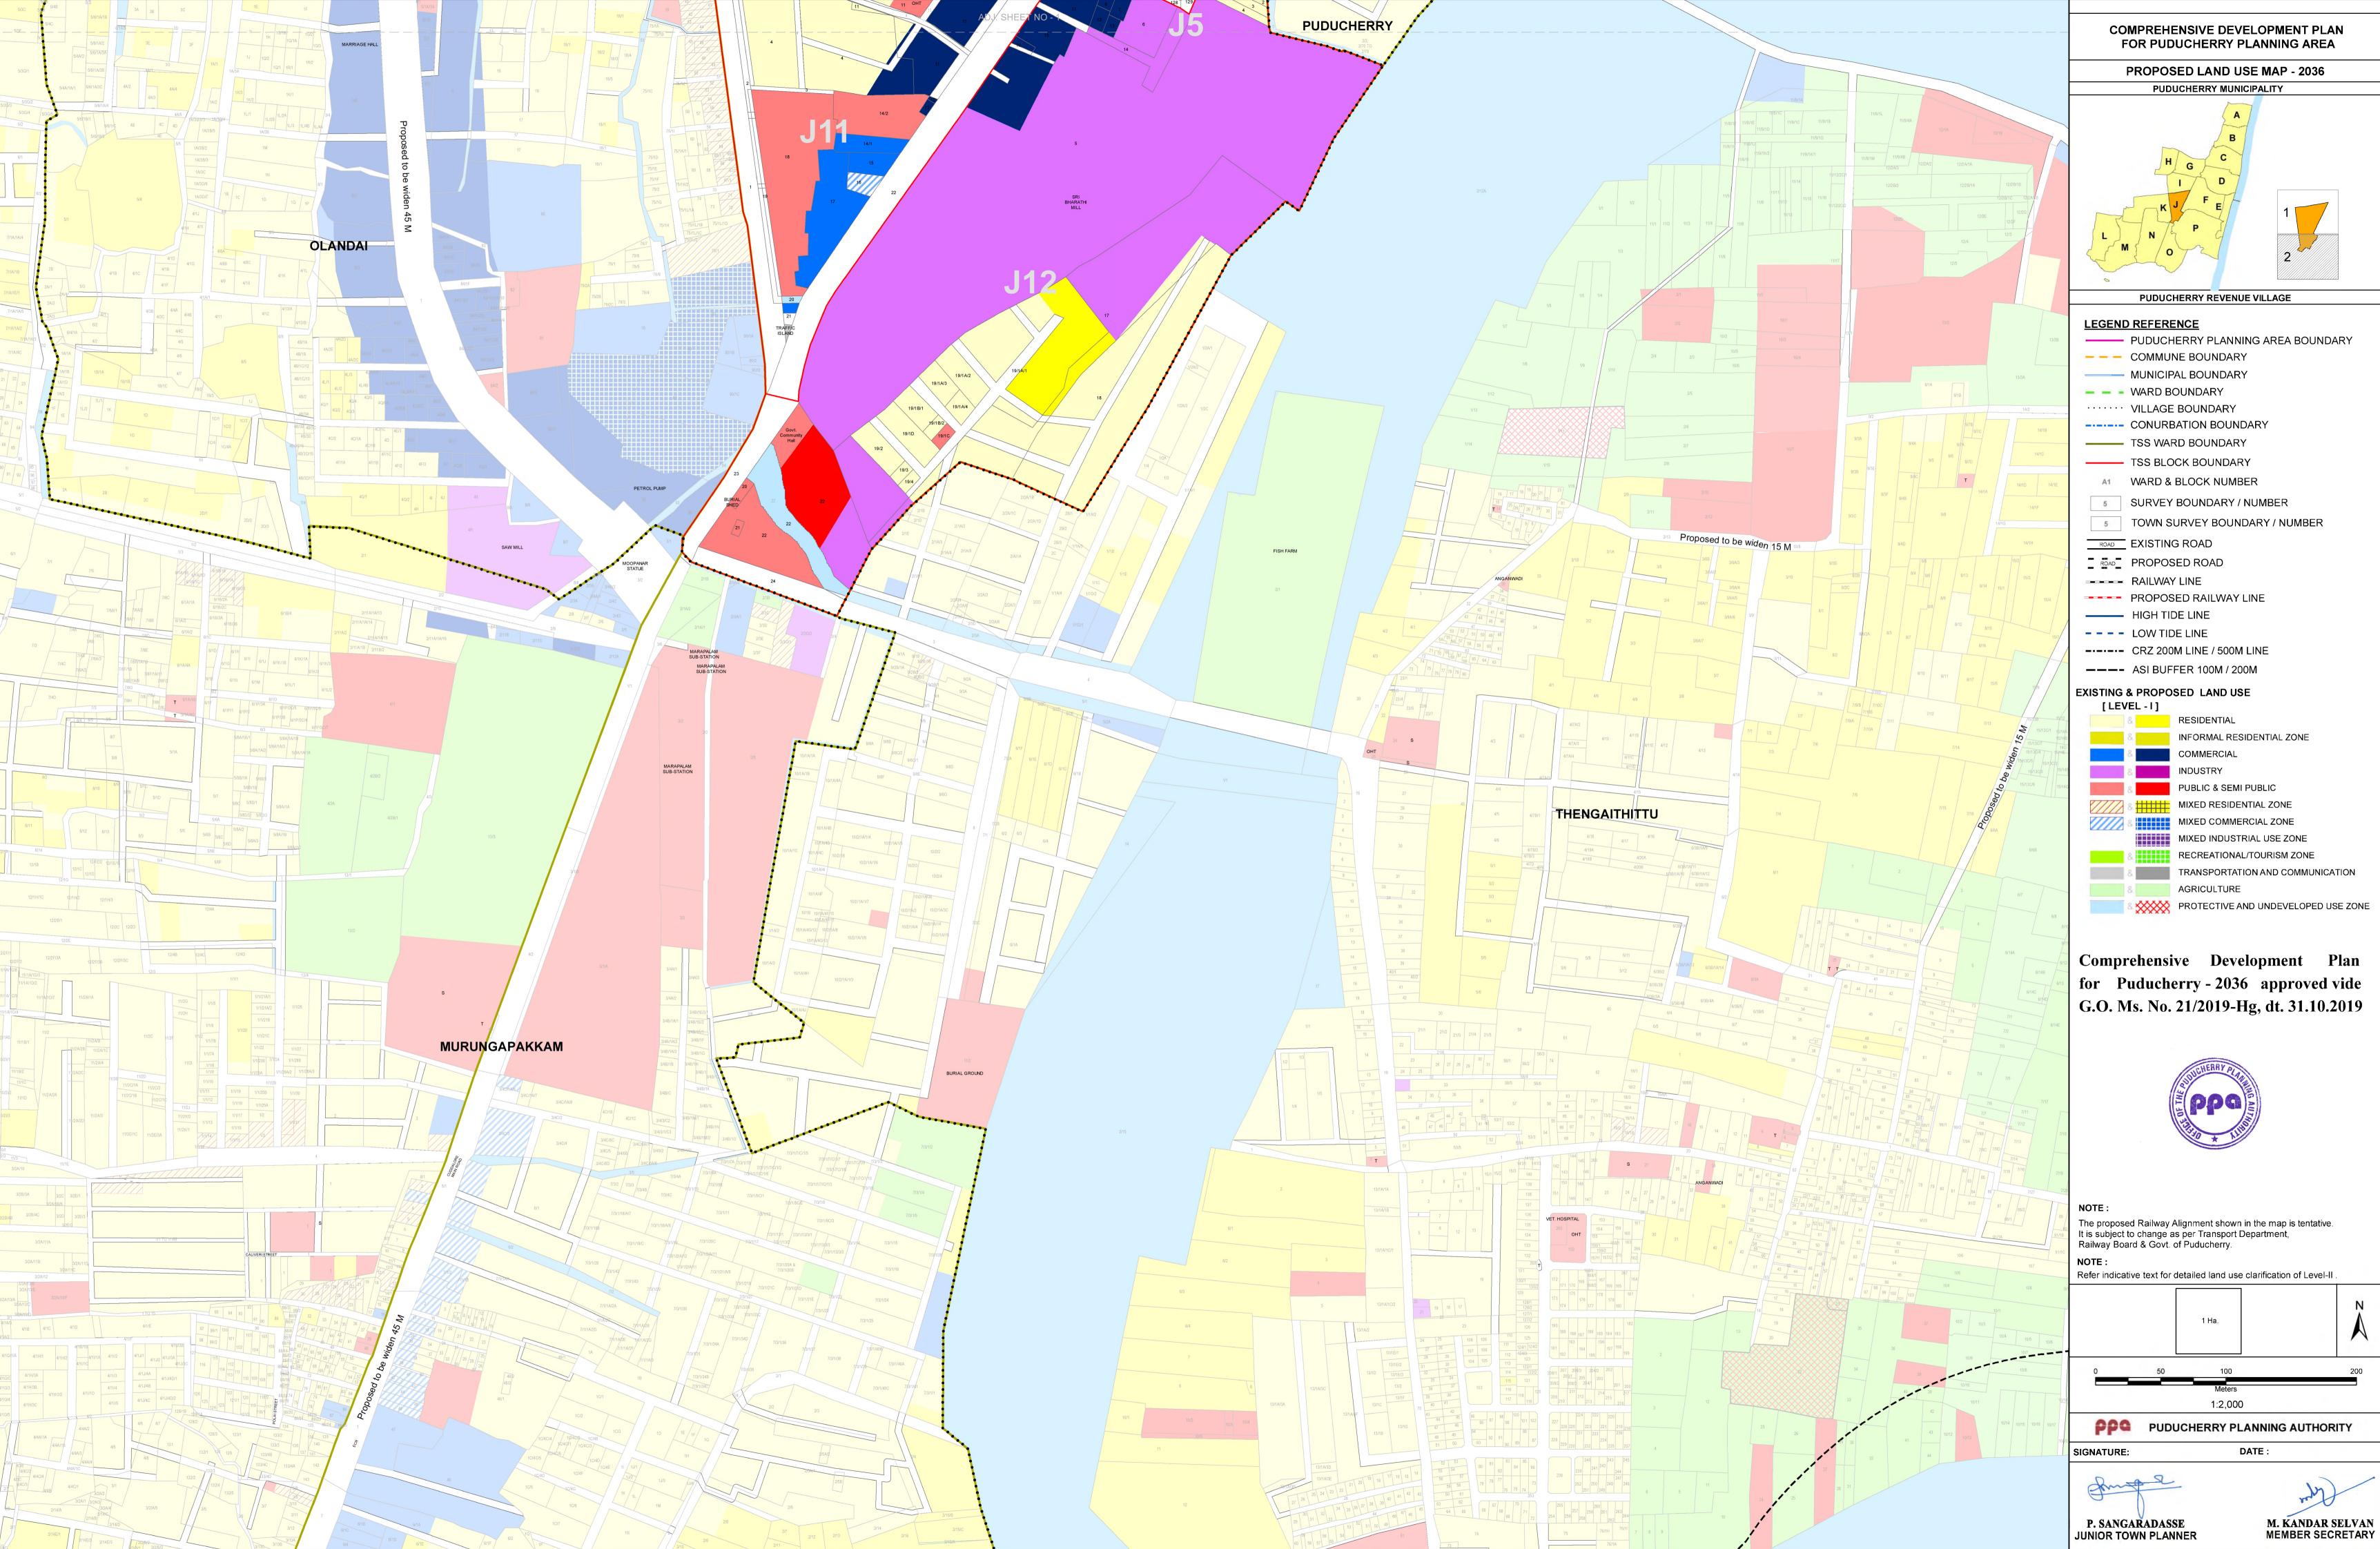

| LEGEND REFERENCE                  |  |  |  |  |
|-----------------------------------|--|--|--|--|
| PUDUCHERRY PLANNING AREA BOUNDARY |  |  |  |  |
| COMMUNE BOUNDARY                  |  |  |  |  |
| MUNICIPAL BOUNDARY                |  |  |  |  |
| — — – WARD BOUNDARY               |  |  |  |  |
| ····· VILLAGE BOUNDARY            |  |  |  |  |
| CONURBATION BOUNDARY              |  |  |  |  |
| TSS WARD BOUNDARY                 |  |  |  |  |
| TSS BLOCK BOUNDARY                |  |  |  |  |
| A1 WARD & BLOCK NUMBER            |  |  |  |  |
| 5 SURVEY BOUNDARY / NUMBER        |  |  |  |  |
| 5 TOWN SURVEY BOUNDARY / NUMBER   |  |  |  |  |
|                                   |  |  |  |  |
| ROAD PROPOSED ROAD                |  |  |  |  |
| RAILWAY LINE                      |  |  |  |  |
| PROPOSED RAILWAY LINE             |  |  |  |  |
| HIGH TIDE LINE                    |  |  |  |  |
| – – – LOW TIDE LINE               |  |  |  |  |
| CRZ 200M LINE / 500M LINE         |  |  |  |  |
| ———– ASI BUFFER 100M / 200M       |  |  |  |  |
| EXISTING & PROPOSED LAND USE      |  |  |  |  |
| [LEVEL - I]                       |  |  |  |  |
|                                   |  |  |  |  |
| INFORMAL RESIDENTIAL ZONE         |  |  |  |  |

| [LEVEL - I]    |                                    |
|----------------|------------------------------------|
| &              | RESIDENTIAL                        |
| & <u>.</u>     | INFORMAL RESIDENTIAL ZONE          |
| &              | COMMERCIAL                         |
| &              | INDUSTRY                           |
| &              | PUBLIC & SEMI PUBLIC               |
|                | MIXED RESIDENTIAL ZONE             |
| 8              | MIXED COMMERCIAL ZONE              |
|                | MIXED INDUSTRIAL USE ZONE          |
| &              | RECREATIONAL/TOURISM ZONE          |
| &              | TRANSPORTATION AND COMMUNICATION   |
| &              | AGRICULTURE                        |
| & <b>XXXXX</b> | PROTECTIVE AND UNDEVELOPED USE ZON |
|                |                                    |

| SIGNATURE: | DATE :                        |                   |     |  |
|------------|-------------------------------|-------------------|-----|--|
| ρρα        | PUDUCHERRY PLANNING AUTHORITY |                   |     |  |
|            |                               | Meters<br>1:2,000 |     |  |
| 0          | 50                            | 100               | 200 |  |
|            |                               | 1 Ha.             | Ň   |  |