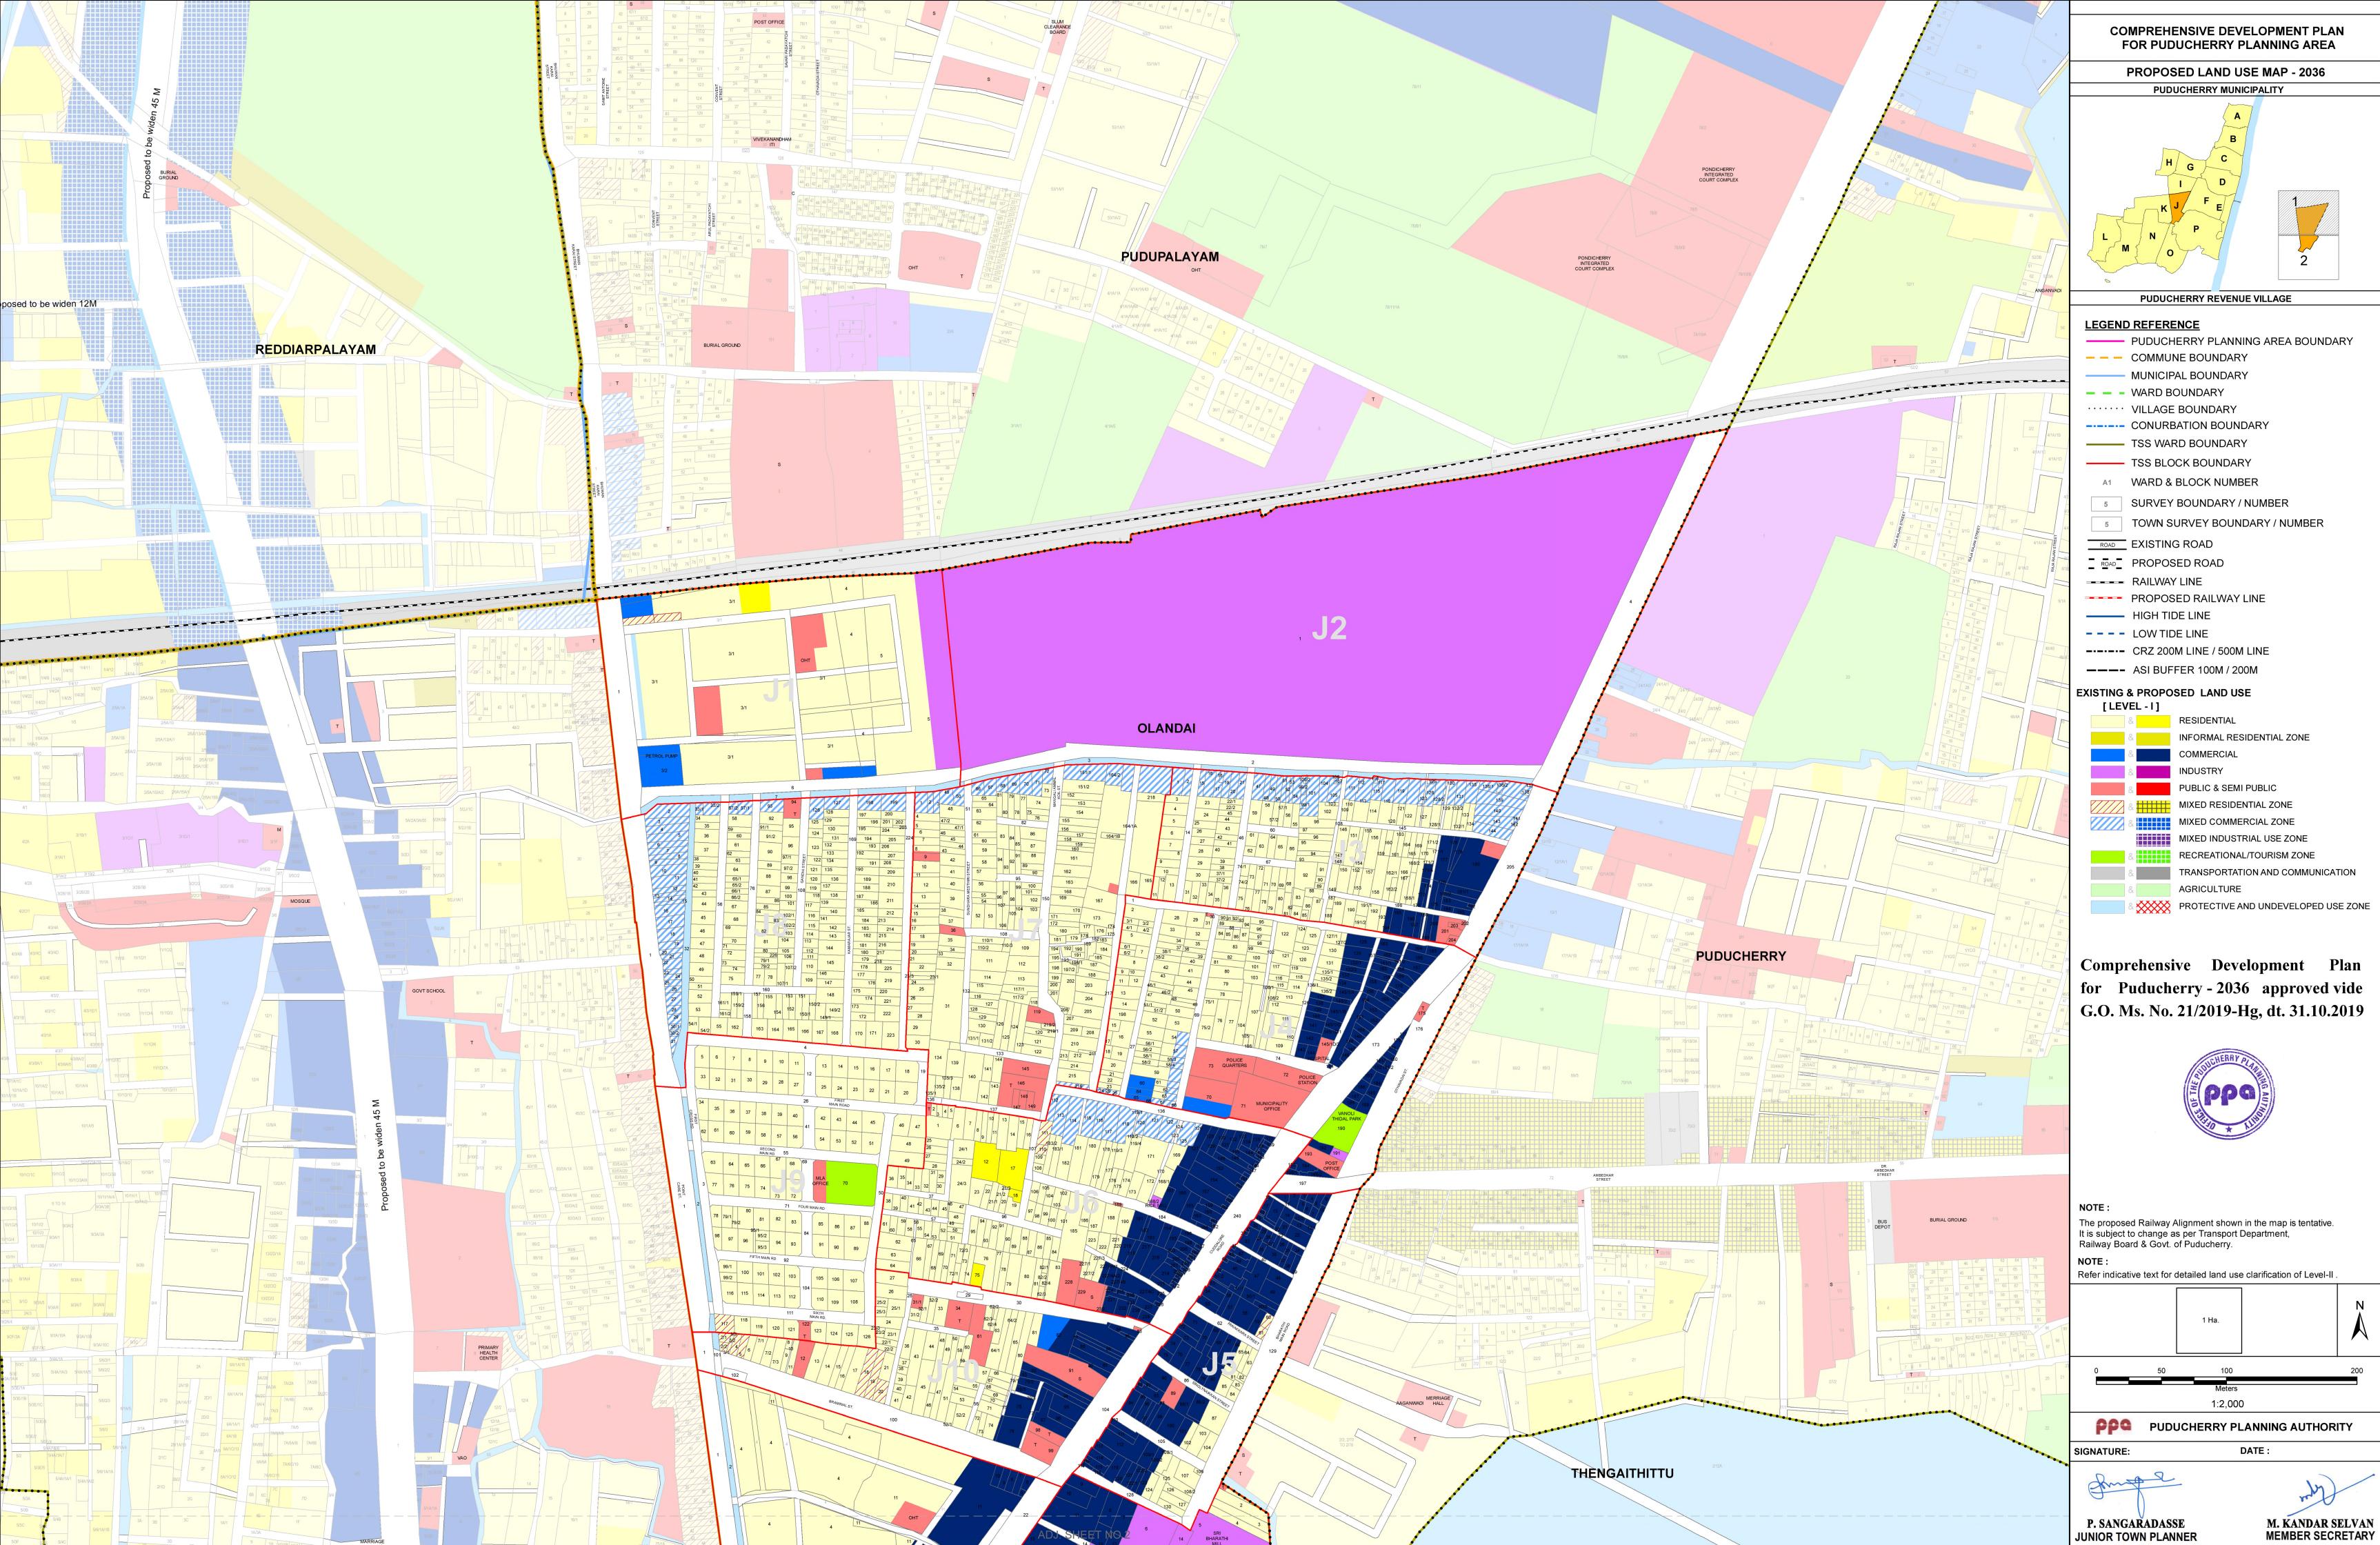

| LEGEND REFERENCE                  |  |  |  |  |
|-----------------------------------|--|--|--|--|
| PUDUCHERRY PLANNING AREA BOUNDARY |  |  |  |  |
| COMMUNE BOUNDARY                  |  |  |  |  |
| MUNICIPAL BOUNDARY                |  |  |  |  |
| — — – WARD BOUNDARY               |  |  |  |  |
| ····· VILLAGE BOUNDARY            |  |  |  |  |
| CONURBATION BOUNDARY              |  |  |  |  |
| TSS WARD BOUNDARY                 |  |  |  |  |
| TSS BLOCK BOUNDARY                |  |  |  |  |
| A1 WARD & BLOCK NUMBER            |  |  |  |  |
| 5 SURVEY BOUNDARY / NUMBER        |  |  |  |  |
| 5 TOWN SURVEY BOUNDARY / NUMBER   |  |  |  |  |
|                                   |  |  |  |  |
| ROAD PROPOSED ROAD                |  |  |  |  |
| RAILWAY LINE                      |  |  |  |  |
| PROPOSED RAILWAY LINE             |  |  |  |  |
| HIGH TIDE LINE                    |  |  |  |  |
| – – – LOW TIDE LINE               |  |  |  |  |
| CRZ 200M LINE / 500M LINE         |  |  |  |  |
| ———– ASI BUFFER 100M / 200M       |  |  |  |  |
| EXISTING & PROPOSED LAND USE      |  |  |  |  |
| [LEVEL - I]                       |  |  |  |  |
|                                   |  |  |  |  |
| INFORMAL RESIDENTIAL ZONE         |  |  |  |  |

| [LEVEL - I]    |                                    |
|----------------|------------------------------------|
| &              | RESIDENTIAL                        |
| & <u>.</u>     | INFORMAL RESIDENTIAL ZONE          |
| &              | COMMERCIAL                         |
| &              | INDUSTRY                           |
| &              | PUBLIC & SEMI PUBLIC               |
|                | MIXED RESIDENTIAL ZONE             |
| 8              | MIXED COMMERCIAL ZONE              |
|                | MIXED INDUSTRIAL USE ZONE          |
| &              | RECREATIONAL/TOURISM ZONE          |
| &              | TRANSPORTATION AND COMMUNICATION   |
| &              | AGRICULTURE                        |
| & <b>XXXXX</b> | PROTECTIVE AND UNDEVELOPED USE ZON |
|                |                                    |

| SIGNATURE: | DATE :                        |                   |     |  |
|------------|-------------------------------|-------------------|-----|--|
| ρρα        | PUDUCHERRY PLANNING AUTHORITY |                   |     |  |
|            |                               | Meters<br>1:2,000 |     |  |
| 0          | 50                            | 100               | 200 |  |
|            |                               | 1 Ha.             | Ň   |  |